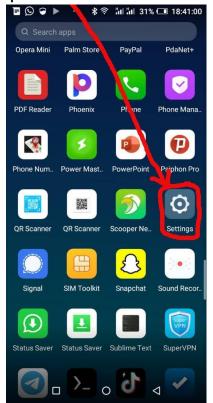

## **MTN ZERO-RATING**

1. Go to your phone menu and locate the "settings" icon then Select "SIM CARD"

2. Go to the section for "preffered SIM for" and click on "Mobile Data"

3. Choose MTN as the prefered SIM for data