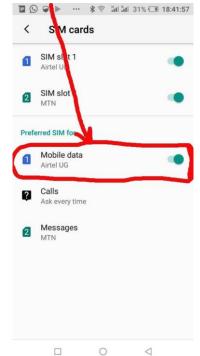

## **MTN ZERO-RATING**

1. Go to your phone menu and locate the "settings" icon then Select "SIM CARD"

2. Go to the section for "preffered SIM for" and click on "Mobile Data"

3. Choose MTN as the prefered SIM for data