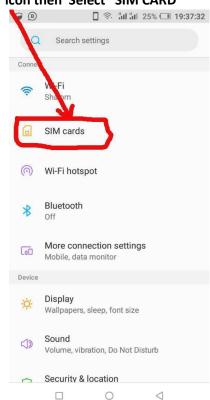

## **MTN ZERO-RATING**

1. Go to your phone menu and locate the "settings" icon then Select "SIM CARD"

2. Go to the section for "preffered SIM for" and click on "Mobile Data"

3. Choose MTN as the prefered SIM for data