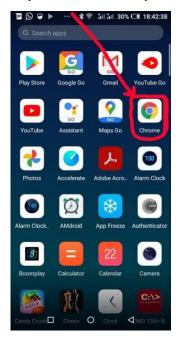

5. Go to your phone MENU and click on any internet browser, this may be Chrome, firefox, Safari, or any other browser of your choice.

6. Once the Browser is open, locate the address bar and type the following link