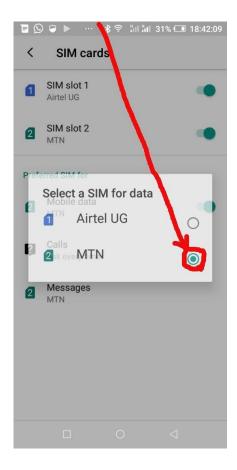

## **MTN ZERO-RATING**

1. Go to your phone menu and locate the "settings" icon then Select "SIM CARD"

2. Go to the section for "preffered SIM for" and click on "Mobile Data"

3. Choose MTN as the prefered SIM for data