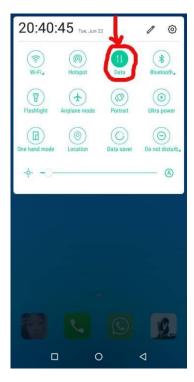

4. Scroll down from the top of your android mobile phone and look for the item labelled 'Data', click on it and ensure that it is activated or highlighted, but ensure that wifi icon remains deactivated.