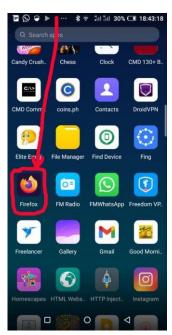

5. Go to your phone MENU and click on any internet browser, this may be Chrome, firefox, Safari, or any other browser of your choice.

6. Once the Browser is open, locate the address bar and type the following link