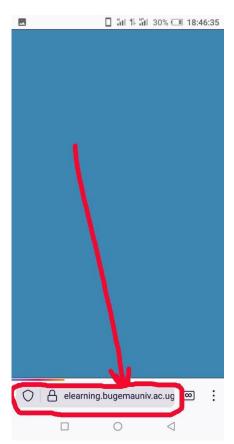

https://www.elearning.bugemauniv.ac.ug in the current Firefox it will be at the top yet in chrome it will be at the bottom

7. Wait a little while and the Landing page for the University E-Learning platform to load and soon it will open.