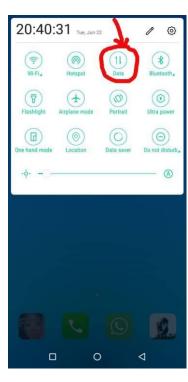

4. Scroll down from the top of your android mobile phone and look for the item labelled 'Data', click on it and ensure that it is activated or highlighted, but ensure that wifi icon remains deactivated.