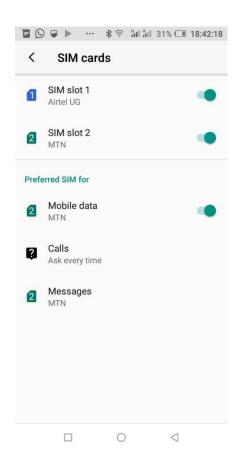

## **MTN ZERO-RATING**

1. Go to your phone menu and locate the "settings" icon then Select "SIM CARD"

2. Go to the section for "preffered SIM for" and click on "Mobile Data"

3. Choose MTN as the prefered SIM for data