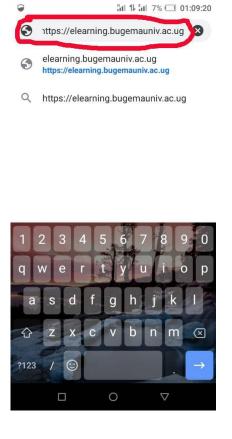

5. Go to your phone MENU and click on any internet browser, this may be Chrome, firefox, Safari, or any other browser of your choice.

6. Once the Browser is open, locate the address bar and type the following link

https://www.elearning.bugemauniv.ac.ug in the current Firefox it will be at the top yet in chrome it will be at the bottom

7. Wait a little while and the Landing page for the University E-Learning platform to load and soon it will open.